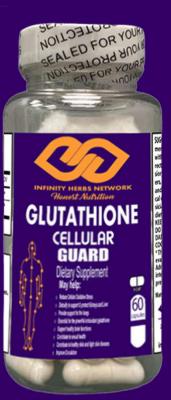

#### **GLUTATHIONE**

#### **The Master Antioxidant**

Our Glutathione is made of Glutathione Reduced and the Amino acid that is its main precursor in the human body which is N-Acetyl-L-cysteine. NAC

- Reduces oxidative stress
- May improve psoriasis
- Reduces cell damage in alcoholic and nonalcoholic fatty liver disease
- Improves insulin resistance in older individuals
- Increases mobility for people with peripheral artery disease
- Reduces symptoms of Parkinson's disease