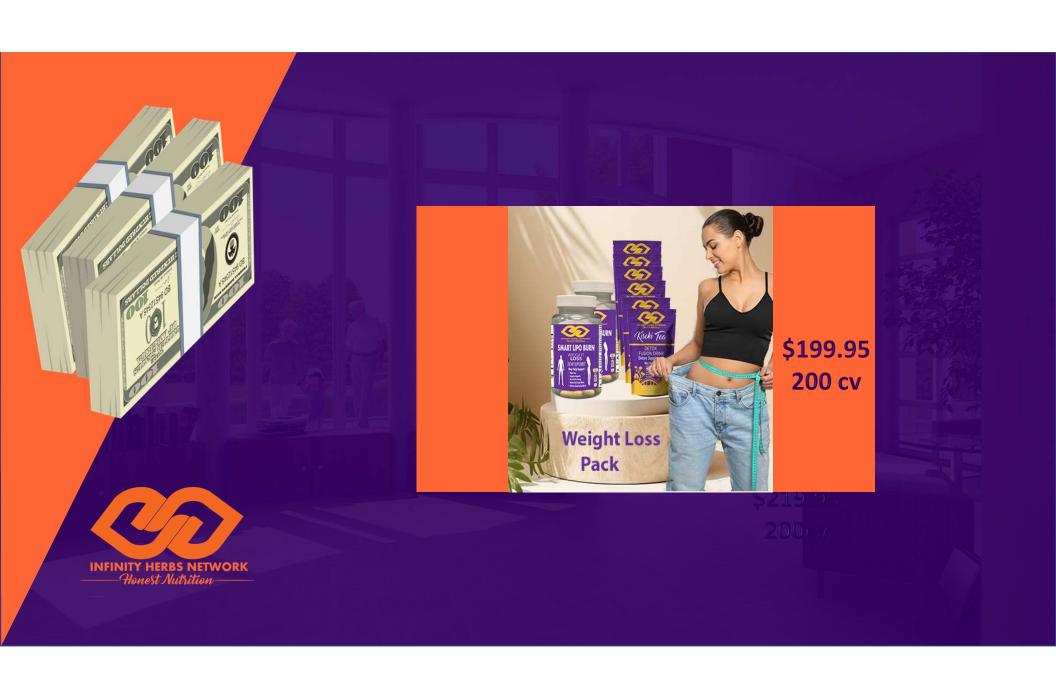

#### **KISEKI TEA**

- > INTESTINAL TRACS
- > PANCREAS
- > KIDNEYS
- > LUNGS
- > LIVER
- > BLOOD STREAM

2 TO 3 CUPS A DAY 2 TO 3 INCHES IN 10 DAYS

Weight loss with Smart Lipo Burn and Kiseki Tea

- > TRIPHALA
- > AFRICAN MANGO
- > GARCINIA CAMBOGIA
- RASPBERRY KETONE
- > APPLE CYDER POWDER
- > BLACK PEPPER

You may lose up to 30 Lbs. in 30 Days 2 to 3 Cups a day 2 to 3 Inches in 10 days