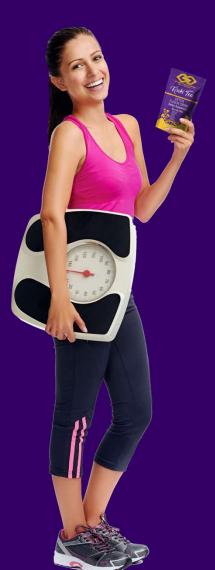

#### **KISEKI TEA**

- > INTESTINAL TRACS
- > PANCREAS
- > KIDNEYS
- > LUNGS
- > LIVER
- > BLOOD STREAM

2 TO 3 CUPS A DAY 2 TO 3 INCHES IN 10 DAYS

Weight loss with Smart Lipo Burn and Kiseki Tea

- > TRIPHALA
- > AFRICAN MANGO
- > GARCINIA CAMBOGIA
- RASPBERRY KETONE
- > APPLE CYDER POWDER
- > BLACK PEPPER

You may lose up to 30 Lbs. in 30 Days 2 to 3 Cups a day 2 to 3 Inches in 10 days