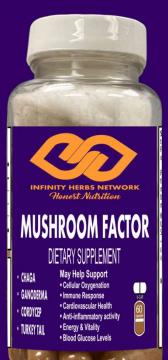

## **Supplement Facts**Serving size: 2 capsules Serving per container: 30

Amount Per Serving 2000 mg %DV

100% Pure Siberian Chaga 500mg \*

100% Pure Ganoderma 500mg \*

100% Pure Cordycep 500mg \*

100% Pure Turkey Tail 500mg

\* Daily Value (DV) not established.

Other Ingredients:

Capsules are made of vegetable

 $Contains \ no \ fillers \ or \ preservatives.$ 

Exp 10-2025 Lot# IHNCHA400

#### **OUR PRODUCTS**

- CHAGA (Intestine & Immune System)
- > GANODERMA (Bad Cholesterol, Diabetes, Immunity)
- > CORDYCEP (Immune response)
- > TURKEY TAIL (Inflammations and immune response)

Mushrooms are especially effective in protecting cells and cellular oxygenation. Each of these mushrooms grows in different climates but their medicinal values in different parts of the world date back centuries.