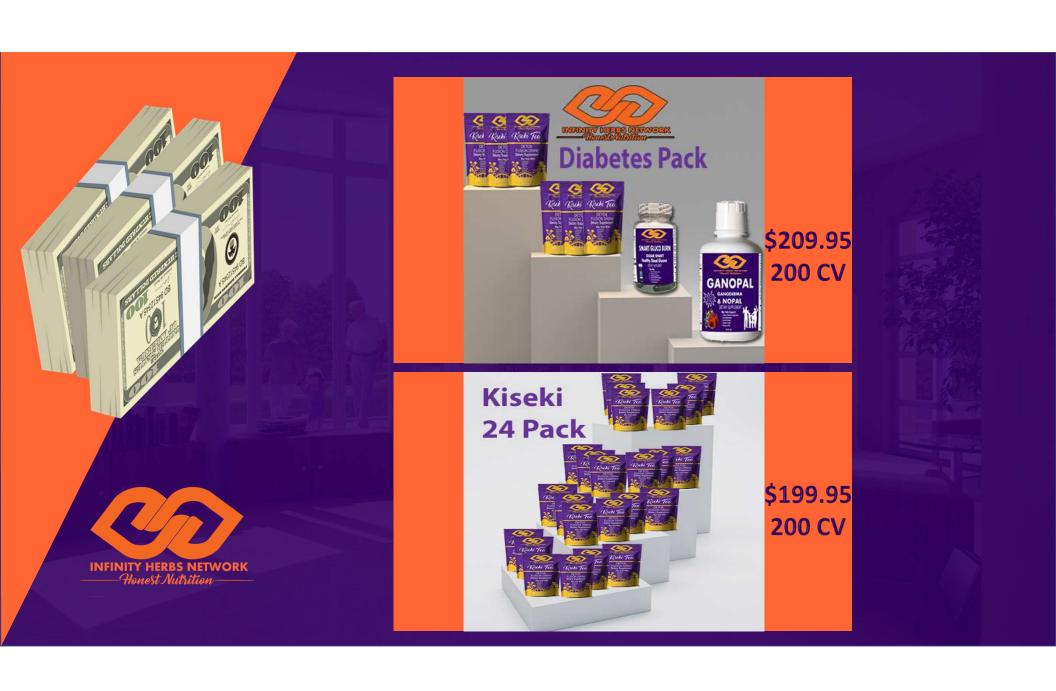

#### **WOMEN HEALTH**

- > HORMONAL BALANCE
- > MENOPAUSE SYMPTOMS
- > INSOMNIA
- > LIBIDO
- > INFLAMMATION
- > ENERGY

Stay Younger Longer

#### MAIN COLLAGEN FORMING AMINO ACIDS

- > PROLINE
- > GLYCINE
- > ARGENINE
- > ALANINE
- > GLUTAMINE
- > ABUNDANT VITAMIN C (CAMU CAMU)
- > HYDROLYZED COLLAGEN

WWW.YOURSITE.COM