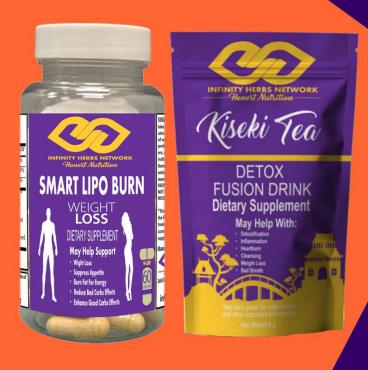

#### **SMART CLUCO BURN**

The most effective diabetes supplement effective against diabetes

- May help control sugar levels
- May help with hight blood pressure

#### **KISEKI TEA**

- > INTESTINAL TRACS
- > PANCREAS
- > KIDNEYS
- > LUNGS
- > LIVER
- > BLOOD STREAM

2 TO 3 CUPS A DAY 2 TO 3 INCHES IN 10 DAYS

Weight loss with Smart Lipo Burn and Kiseki Tea

- > TRIPHALA
- > AFRICAN MANGO
- > GARCINIA CAMBOGIA
- RASPBERRY KETONE
- > APPLE CYDER POWDER
- > BLACK PEPPER

You may lose up to 30 Lbs. in 30 Days 2 to 3 Cups a day 2 to 3 Inches in 10 days