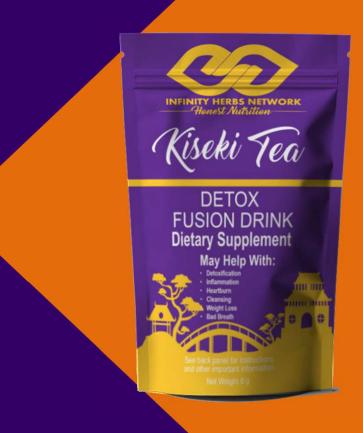

#### **DETOX AND CLEANSING**

#### **KISEKI TEA**

- > INTESTINAL TRACS
- > PANCREAS
- > KIDNEYS
- > LUNGS
- > LIVER
- > BLOOD STREAM

2 TO 3 CUPS A DAY 2 TO 3 INCHES IN 10 DAYS

Weight loss with Smart Lipo Burn and Kiseki Tea

- > TRIPHALA
- > AFRICAN MANGO
- > GARCINIA CAMBOGIA
- RASPBERRY KETONE
- > APPLE CYDER POWDER
- > BLACK PEPPER

You may lose up to 30 Lbs. in 30 Days 2 to 3 Cups a day 2 to 3 Inches in 10 days