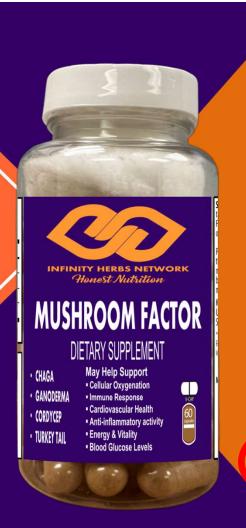

## **Supplement Facts**Serving size: 2 capsules Serving per container: 30

Amount Per Serving 2000 mg %DV

100% Pure Siberian Chaga 500mg \*

100% Pure Ganoderma 500mg \*

100% Pure Cordycep 500mg \*

100% Pure Turkey Tail 500mg

\* Daily Value (DV) not established.

Other Ingredients:

Capsules are made of vegetable

 $Contains \ no \ fillers \ or \ preservatives.$ 

Exp 10-2025 Lot# IHNCHA400

#### **OUR PRODUCTS**

- CHAGA (Intestine & Immune System)
- > GANODERMA (Bad Cholesterol, Diabetes, Immunity)
- > CORDYCEP (Immune response)
- > TURKEY TAIL (Inflammations and immune response)

Mushrooms are especially effective in protecting cells and cellular oxygenation. Each of these mushrooms grows in different climates but their medicinal values in different parts of the world date back centuries.