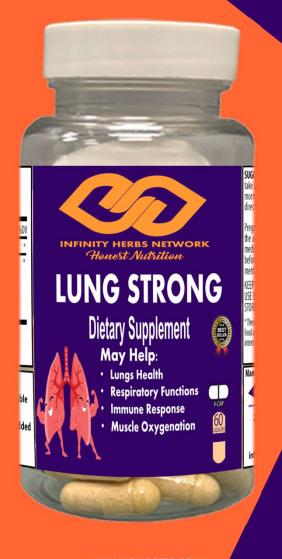

# THE MOST EFFECTIVE LUNGS SUPPORT

- **-**Bovine Colostrum
- -Lungwort leaves
- -Mullein Leaves
- -Plantain Leaves
- -Astragalus Roots

WWW.YOURSITE.COM