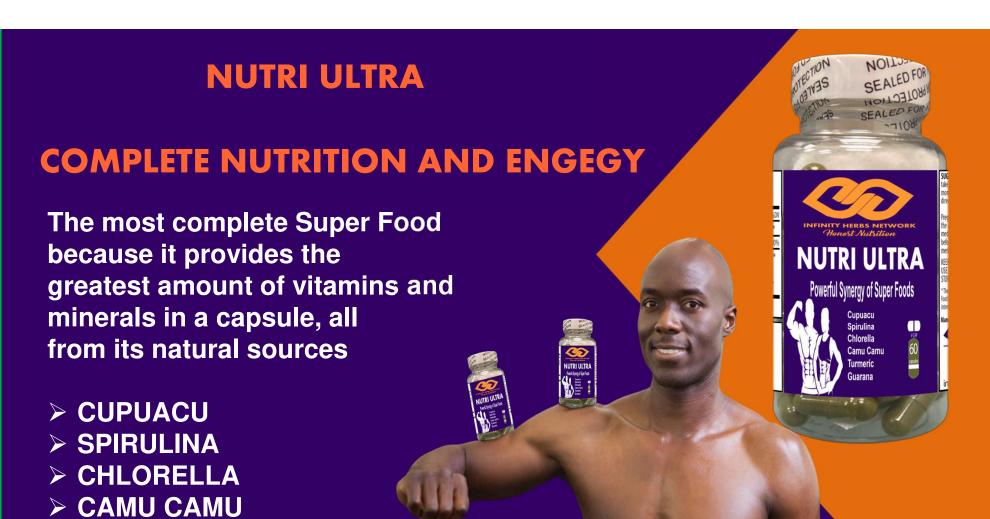

#### **OUR PRODUCTS**

- CHAGA (Intestine & Immune System)
- > GANODERMA (Bad Cholesterol, Diabetes, Immunity)
- > CORDYCEP (Immune response)
- > TURKEY TAIL (Inflammations and immune response)

Mushrooms are especially effective in protecting cells and cellular oxygenation. Each of these mushrooms grows in different climates but their medicinal values in different parts of the world date back centuries.

#### **Ingredients:**

- Ganoderma
- Nopal
- Pumpkin Seeds
- Ceylon Cinnamon
- Alpha Lipoic Acid

www.yoursite.com

> TURMERIC

> GUARANA